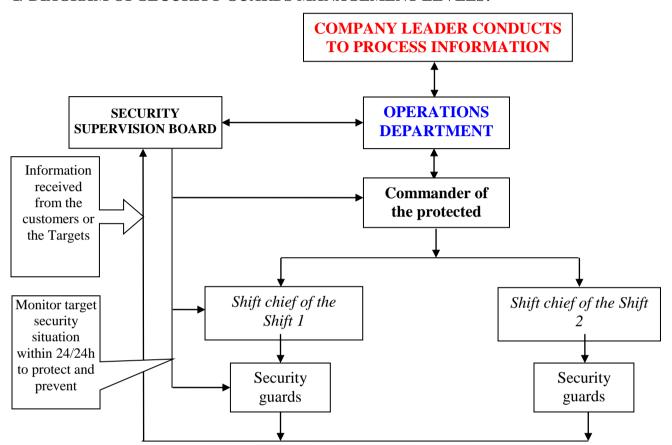

#### 1/ DIAGRAM OF SECURITY GUARDS MANAGEMENT LEVELS:

#### 2/ SECURITY GUARDS MANAGEMENT:

#### *A*> Staff Management of the Operations Department:

- 1. The Operations Department has the function of managing staff and handling situations arising at the Target.
- 2. Manage staff on numbers of staff, maneuver staff and maintain task performance at work positions. Inspect the performance of the staff's duties, maintain the Company's labor discipline and regulations of the unit in charge.
- 3. Guarantee security and safety of assets for customers
- 4. Monitor the implementation of workflows and tasks at each position according to the Security Plan.
- 5. Strictly implement committed terms with customers at the Target.

#### *B*> Staff management of the Commander:

1. Be in charge of assigning tasks and arranging schedules for all staff.

- 2. Timekeeping (time and date) for staff.
- 3. Inspect and supervise working shifts
- 4. Maintain labor discipline at the Target
- 5. Maintain security for customers
- 4. Report any issues that arise at the Target 24/24 for the Operations Department.
- 6. Implement customer requests for order and security (within the capabilities and scope of the Contract).
- 7. Manage tools and walkie-talkies is equipped for the Target by the Company.
- 8. Coordinate with the unit in charge and the local authorities to maintain order and security and do well the fire prevention and fighting work in the area where the Target is locating.

### C> Staff management of the Shift chiefs:

- 1. Directly inspect and urge the staff in the shift managed to perform the tasks at the positions by the Shift chief in charge.
- 2. Report the security situation in Shift to Target Commander when an incident occurs.
- 3. Supervise the handover between two shifts (implementing internal control procedures)
- 4. Inspect and sign the certification of status of using the walkie-talkies when the shift chief enters and receives the shift and distributes the walkie-talkies to the staff in the shift.
- 5. Report to the Company the cases of the staff in the shift violating labor discipline.

#### *D> Supervision board of the security force:*

- 1. Operate under the direct guidance of the Operations Department
- 2. Supervise the security situation of all the targets of Thinh Truong Security Company within 24/24h by the professional method of irregular inspection or scheduled inspection of the performance of tasks at the security positions in each target.
- 3. Be entitled to handle immediately the acts of security guards violating the internal labor regulations of Thinh Truong Security Company and affecting customers' rights.
- 4. Be present at the Target immediately to assist in the task of leading the resolution of arising situations such as incidents or fires, etc.
- 5. Supervise the outer rounds within 24/24h for the targets with complex security situations such as: theft collisions related to security, errant composition outside the society threatening the staff's lives of the unit in charge, assist the staff of the high pressure targets at certain times of the day and so on.
- 6. Receive and process all information transmitted from customers and targets.

The whole operation management system complies with the established procedures. Any incident occurring at the targets must be reported by phone and in writing to the Operations Department within 24 hours. Upon receiving the information from the target, within 24 hours the Operations Department will have to send people to take care of the situation, solve the case and make a report to submit to the company's leaders and customers.